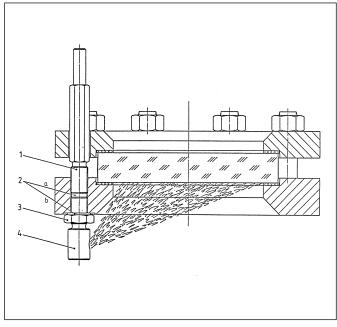

# • Parts and materials referred to in adjoining diagram:

| item | part              | material                         |
|------|-------------------|----------------------------------|
| 1    | connecting nozzle | stainless steel, part no. 1.4571 |
| 2    | seals             | PTFE                             |
| 3    | locknut           | stainless steel A4               |
| 4    | spray head        | stainless steel, part no. 1.4571 |

Lumiglas spray device

Lumiglas spray device installed in a sight glass assembly DIN 28120

Malux Finland Oy

P.O.Box 69 Phone +358 19 574 5700

FI-06151 Porvoo e-mail info@malux.fi www.malux.fi

All dimensions in mm unless stated otherwise. Subject to change without prior notice. 09.15