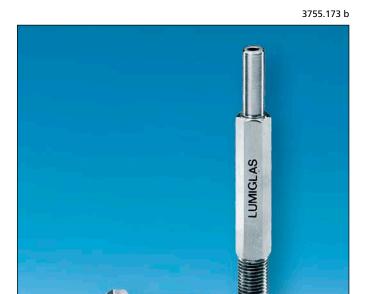

# • Scope of delivery:

Spray jet head, locknut, two seals, connecting nozzle 10 mm OD x 1.5 mm bore with hexagon shank and fitting instructions

Lumiglas spray device

Lumiglas spray device installed in a sight glass assembly DIN 28120

Malux Finland Oy

P.O.Box 69 Phone +358 19 574 5700

FI-06151 Porvoo e-mail info@malux.fi www.malux.fi

All dimensions in mm unless stated otherwise. Subject to change without prior notice. 09.15